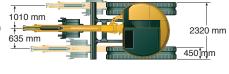

## 308E CR MNI HYDRAULIC EXCAVATOR WITH SWING BOOM | 8T

**PRODUCT SPECIFICATIONS** 

| Weights                                                                                                        |                                           |
|----------------------------------------------------------------------------------------------------------------|-------------------------------------------|
| Operating Weight - With cab                                                                                    | 8,400 kg                                  |
| NOTE: Weight includes rubber tracks, bucket, operator (75 kg Weight varies depending on machine configuration. | g/165 lb), full fuel and auxiliary lines. |
| Drive System                                                                                                   |                                           |
| Travel Speed - High                                                                                            | 5.1 km/h / 3.17 mph                       |
| Travel Speed - Low                                                                                             | 2.8 km/h / 1.74 mph                       |
| Maximum Traction Force - Low speed                                                                             | 37.4 kN                                   |
| Maximum Traction Force - High speed                                                                            | 64.5 kN                                   |
| Ground Pressure                                                                                                | 36.3 kPA                                  |
| Engine                                                                                                         |                                           |
| Model                                                                                                          | CAT C3.3B                                 |
| Rated Net Power                                                                                                | 48.5 kW / 65 hp                           |
| Gross Power                                                                                                    | 49.7 kW / 66.6 hp                         |
| Bore                                                                                                           | 94 mm                                     |
| Stroke                                                                                                         | 120 mm                                    |
| Displacement                                                                                                   | 3.33 L                                    |
| Swing system                                                                                                   |                                           |
| Machine Swing Speed                                                                                            | 11 rpm                                    |
| Boom Swing - Left                                                                                              | 60°                                       |
| Boom Swing - Right                                                                                             | 50°                                       |
| Automatic swing break, spring applied, hydraulic release.                                                      |                                           |
| Blade                                                                                                          |                                           |
| Width                                                                                                          | 2,320 mm / 91.3"                          |
| Height                                                                                                         | 450 mm / 17.7"                            |
| Dig Depth                                                                                                      | 360 mm / 14.2"                            |
| Lift Height                                                                                                    | 380 mm / 15.0"                            |
| Fuel Burn                                                                                                      |                                           |
| Low                                                                                                            | 2.7 - 5.4 Litres per hour                 |
| Medium                                                                                                         | 5.4 - 8.0 Litres per hour                 |
| High                                                                                                           | 8.0 - 10.7 Litres per hour                |
|                                                                                                                |                                           |