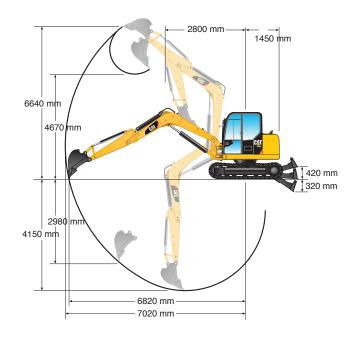

## 308E CR MNI HYDRAULIC EXCAVATOR WITH SWING BOOM | 8T

**PRODUCT SPECIFICATIONS** 

| Weights                                                                                                        |                                           |
|----------------------------------------------------------------------------------------------------------------|-------------------------------------------|
| Operating Weight - With cab                                                                                    | 8,400 kg                                  |
| NOTE: Weight includes rubber tracks, bucket, operator (75 kg Weight varies depending on machine configuration. | g/165 lb), full fuel and auxiliary lines. |
| Drive System                                                                                                   |                                           |
| Travel Speed - High                                                                                            | 5.1 km/h / 3.17 mph                       |
| Travel Speed - Low                                                                                             | 2.8 km/h / 1.74 mph                       |
| Maximum Traction Force - Low speed                                                                             | 37.4 kN                                   |
| Maximum Traction Force - High speed                                                                            | 64.5 kN                                   |
| Ground Pressure                                                                                                | 36.3 kPA                                  |
| Engine                                                                                                         |                                           |
| Model                                                                                                          | CAT C3.3B                                 |
| Rated Net Power                                                                                                | 48.5 kW / 65 hp                           |
| Gross Power                                                                                                    | 49.7 kW / 66.6 hp                         |
| Bore                                                                                                           | 94 mm                                     |
| Stroke                                                                                                         | 120 mm                                    |
| Displacement                                                                                                   | 3.33 L                                    |
| Swing system                                                                                                   |                                           |
| Machine Swing Speed                                                                                            | 11 rpm                                    |
| Boom Swing - Left                                                                                              | 60°                                       |
| Boom Swing - Right                                                                                             | 50°                                       |
| Automatic swing break, spring applied, hydraulic release.                                                      |                                           |
| Blade                                                                                                          |                                           |
| Width                                                                                                          | 2,320 mm / 91.3"                          |
| Height                                                                                                         | 450 mm / 17.7"                            |
| Dig Depth                                                                                                      | 360 mm / 14.2"                            |
| Lift Height                                                                                                    | 380 mm / 15.0"                            |
| Fuel Burn                                                                                                      |                                           |
| Low                                                                                                            | 2.7 - 5.4 Litres per hour                 |
| Medium                                                                                                         | 5.4 - 8.0 Litres per hour                 |
| High                                                                                                           | 8.0 - 10.7 Litres per hour                |
|                                                                                                                |                                           |