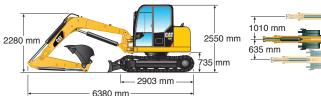

## 308E CR MNI HYDRAULIC EXCAVATOR WITH SWING BOOM | 8T

**PRODUCT SPECIFICATIONS** 

| Weights                                                                                                        |                                           |
|----------------------------------------------------------------------------------------------------------------|-------------------------------------------|
| Operating Weight - With cab                                                                                    | 8,400 kg                                  |
| NOTE: Weight includes rubber tracks, bucket, operator (75 kg Weight varies depending on machine configuration. | g/165 lb), full fuel and auxiliary lines. |
| Drive System                                                                                                   |                                           |
| Travel Speed - High                                                                                            | 5.1 km/h / 3.17 mph                       |
| Travel Speed - Low                                                                                             | 2.8 km/h / 1.74 mph                       |
| Maximum Traction Force - Low speed                                                                             | 37.4 kN                                   |
| Maximum Traction Force - High speed                                                                            | 64.5 kN                                   |
| Ground Pressure                                                                                                | 36.3 kPA                                  |
| Engine                                                                                                         |                                           |
| Model                                                                                                          | CAT C3.3B                                 |
| Rated Net Power                                                                                                | 48.5 kW / 65 hp                           |
| Gross Power                                                                                                    | 49.7 kW / 66.6 hp                         |
| Bore                                                                                                           | 94 mm                                     |
| Stroke                                                                                                         | 120 mm                                    |
| Displacement                                                                                                   | 3.33 L                                    |
| Swing system                                                                                                   |                                           |
| Machine Swing Speed                                                                                            | 11 rpm                                    |
| Boom Swing - Left                                                                                              | 60°                                       |
| Boom Swing - Right                                                                                             | 50°                                       |
| Automatic swing break, spring applied, hydraulic release.                                                      |                                           |
| Blade                                                                                                          |                                           |
| Width                                                                                                          | 2,320 mm / 91.3"                          |
| Height                                                                                                         | 450 mm / 17.7"                            |
| Dig Depth                                                                                                      | 360 mm / 14.2"                            |
| Lift Height                                                                                                    | 380 mm / 15.0"                            |
| Fuel Burn                                                                                                      |                                           |
| Low                                                                                                            | 2.7 - 5.4 Litres per hour                 |
| Medium                                                                                                         | 5.4 - 8.0 Litres per hour                 |
| High                                                                                                           | 8.0 - 10.7 Litres per hour                |
|                                                                                                                |                                           |