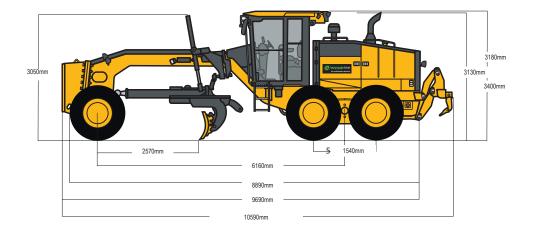

## 770GP MOTOR GRADER | 17T

**PRODUCT SPECIFICATIONS** 

| Engine                                                                                                             |                                                                                                                  |
|--------------------------------------------------------------------------------------------------------------------|------------------------------------------------------------------------------------------------------------------|
| Model                                                                                                              | John Deere PowerTech PSX 9.0 L                                                                                   |
| Base Power (1st gear) - net                                                                                        | 127 kW / 170 hp                                                                                                  |
| Displacement                                                                                                       | 9.0 L / 548" <sup>3</sup>                                                                                        |
| Net Peak Torque                                                                                                    | 1235 Nm / 911 lbft                                                                                               |
| Net Torque Rise                                                                                                    | 57%                                                                                                              |
| Number of cylinders                                                                                                | 6                                                                                                                |
| Rated Speed                                                                                                        | 2,100 rpm                                                                                                        |
| Aspiration                                                                                                         | Series turbocharged, charge-air cooled                                                                           |
| Lubrication                                                                                                        | Full-flow spin-on filter and integral cooler                                                                     |
| Air cleaner with restriction indicator                                                                             | Dual element, dry                                                                                                |
| Weights                                                                                                            |                                                                                                                  |
| Gross Vehicle Weight – Max                                                                                         | 21,772 kg                                                                                                        |
| Operating Specifications                                                                                           |                                                                                                                  |
| Top Speed – Forward                                                                                                | 45.5 km/h / 28.3 mph                                                                                             |
| Turning Radius - Outside front tyres                                                                               | 7.21 m / 23'8"                                                                                                   |
| Articulation Angle – left/right                                                                                    | 22°                                                                                                              |
| Transmission                                                                                                       |                                                                                                                  |
| 1st Forward                                                                                                        | 4.0 km/h / 2.5 mph                                                                                               |
| 2nd Forward                                                                                                        | 5.6 km/h / 3.5 mph                                                                                               |
| 3rd Forward                                                                                                        | 7.7 km/h / 4.8 mph                                                                                               |
| 4th Forward                                                                                                        | 10.9 km/h / 6.8 mph                                                                                              |
| 5th Forward                                                                                                        | 16.4 km/h / 10.2 mph                                                                                             |
| 6th Forward                                                                                                        | 23.2 km/h / 14.4 mph                                                                                             |
| 7th Forward                                                                                                        | 32.3 km/h / 20.1 mph                                                                                             |
| 8th Forward                                                                                                        | 45.5 km/h / 28.3 mph                                                                                             |
| Direct-drive John Deere PowerShift Plus™, modulated sh transmission reservoir with separate filtration and cooling | ift-on-the-go, Event-Based Shifting (EBS), inching pedal; independent system with 125-L/min. (33 gpm) gear pump. |
| Blade Range                                                                                                        |                                                                                                                  |
| Lift - Above ground                                                                                                | 490 mm / 19.3"                                                                                                   |
| Blade Side Shift (right or left)                                                                                   | 683 mm / 26.9"                                                                                                   |
| Pitch at ground line - forward                                                                                     | 42°                                                                                                              |
| Pitch at ground line - back                                                                                        | 5°                                                                                                               |
| Shoulder Reach - Outside Wheels                                                                                    | 2,083 mm / 6'10"                                                                                                 |
| Bank Cut Angle                                                                                                     | 90°                                                                                                              |