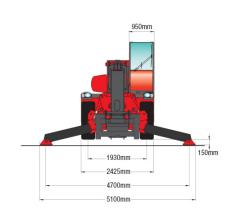

## **MRT2150 TELEHANDLER**

**PRODUCT SPECIFICATIONS** 

| Engine                                                                      |                                  |
|-----------------------------------------------------------------------------|----------------------------------|
| Туре                                                                        | MERCEDES-BENZ OM 904 LA (EURO 3) |
| Capacity                                                                    | 4 cyl 4250 cm <sup>3</sup>       |
| Power (ISO/TR 14396)                                                        | 150 HP / 110 kW                  |
| Maximum Torque                                                              | From 1,200 to 1,600 rpm: 580 Nm  |
| Fuel Tank                                                                   | 230 L                            |
| Transmission                                                                |                                  |
| Number of gears                                                             | (forward/reverse) 2/2            |
| Maximum Travel Speed                                                        | 36 km/h**                        |
| Levelling System                                                            |                                  |
| On Front Axle +/- 8° (15%) Oscillating Rear Axle - With automatic hydraulic | lock-out on rotation (+/- 7.5°)  |
| Capabilities                                                                |                                  |
| Lifting Height                                                              | 20.6m                            |
| Lifting Capacity (on stabilisers) 50mm - From heel of forks                 | 4,999 kg                         |
| Forks                                                                       |                                  |
| Length x width x thickness (mm)                                             | 1,200 x 150 x 50                 |
| Weights                                                                     |                                  |
| Unladen Weight (with forks)                                                 | 16,410 kg                        |