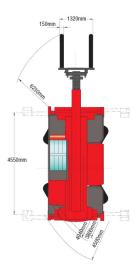

## **MRT2150 TELEHANDLER**

**PRODUCT SPECIFICATIONS** 

| Engine                                                                      |                                  |
|-----------------------------------------------------------------------------|----------------------------------|
| Туре                                                                        | MERCEDES-BENZ OM 904 LA (EURO 3) |
| Capacity                                                                    | 4 cyl 4250 cm <sup>3</sup>       |
| Power (ISO/TR 14396)                                                        | 150 HP / 110 kW                  |
| Maximum Torque                                                              | From 1,200 to 1,600 rpm: 580 Nm  |
| Fuel Tank                                                                   | 230 L                            |
| Transmission                                                                |                                  |
| Number of gears                                                             | (forward/reverse) 2/2            |
| Maximum Travel Speed                                                        | 36 km/h**                        |
| Levelling System                                                            |                                  |
| On Front Axle +/- 8° (15%) Oscillating Rear Axle - With automatic hydraulic | lock-out on rotation (+/- 7.5°)  |
| Capabilities                                                                |                                  |
| Lifting Height                                                              | 20.6m                            |
| Lifting Capacity (on stabilisers) 50mm - From heel of forks                 | 4,999 kg                         |
| Forks                                                                       |                                  |
| Length x width x thickness (mm)                                             | 1,200 x 150 x 50                 |
| Weights                                                                     |                                  |
| Unladen Weight (with forks)                                                 | 16,410 kg                        |