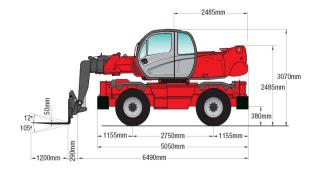

## **MRT2150 TELEHANDLER**

**PRODUCT SPECIFICATIONS** 

| Engine                                                                      |                                  |
|-----------------------------------------------------------------------------|----------------------------------|
| Туре                                                                        | MERCEDES-BENZ OM 904 LA (EURO 3) |
| Capacity                                                                    | 4 cyl 4250 cm <sup>3</sup>       |
| Power (ISO/TR 14396)                                                        | 150 HP / 110 kW                  |
| Maximum Torque                                                              | From 1,200 to 1,600 rpm: 580 Nm  |
| Fuel Tank                                                                   | 230 L                            |
| Transmission                                                                |                                  |
| Number of gears                                                             | (forward/reverse) 2/2            |
| Maximum Travel Speed                                                        | 36 km/h**                        |
| Levelling System                                                            |                                  |
| On Front Axle +/- 8° (15%) Oscillating Rear Axle - With automatic hydraulic | lock-out on rotation (+/- 7.5°)  |
| Capabilities                                                                |                                  |
| Lifting Height                                                              | 20.6m                            |
| Lifting Capacity (on stabilisers) 50mm - From heel of forks                 | 4,999 kg                         |
| Forks                                                                       |                                  |
| Length x width x thickness (mm)                                             | 1,200 x 150 x 50                 |
| Weights                                                                     |                                  |
| Unladen Weight (with forks)                                                 | 16,410 kg                        |